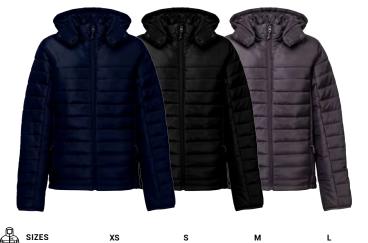

## WASHING INSTRUCTIONS:

Hand Wash

💢 Do Not Bleach

Do Not Tumble Dry

🔀 Do Not Iron

Do Not Dry Clean

Women's padded jacket Exterior: 35 g/m²; Lining: 35 g/m²; Wadding: 260 g/m²

- Exterior: ripstop 100% recycled polyamide
   Interior: taffeta 100% recycled polyamide
   Interior customization zip at lower back 1

- Elastic tape on the cuffs
   Two interior pockets with velcro
   Elastic band on the hood
  and two snap buttons
- Two front pockets with zipper and puller
- Zipper protection for extra comfort
   Front opening with YKK® zipper and puller
- Removable padded hood with zipper
   Due to the recycled nature of our polyamide, variations in colour may occur

Width / Height

50/63 cm

53/65 cm

56/67 cm

59/69 cm

ΧL XXL 62/71 cm 65/73 cm