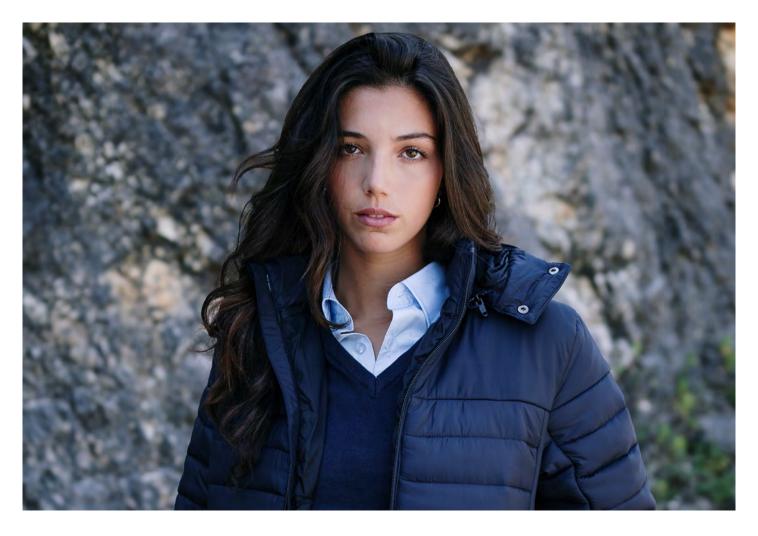

## SHIELD WOMEN

## WASHING INSTRUCTIONS:

Hand Wash

💢 Do Not Bleach

Do Not Tumble Dry

🔀 Do Not Iron

Do Not Dry Clean

Women's padded jacket Exterior: 35 g/m²; Lining: 35 g/m²; Wadding: 260 g/m²

- Exterior: ripstop 100% recycled polyamide
   Interior: taffeta 100% recycled polyamide
   Interior customization zip at lower back 1

- Elastic tape on the cuffs
   Two interior pockets with velcro
   Elastic band on the hood
  and two snap buttons
- Two front pockets with zipper and puller
- Zipper protection for extra comfort
   Front opening with YKK® zipper and puller
- Removable padded hood with zipper
   Due to the recycled nature of our polyamide, variations in colour may occur